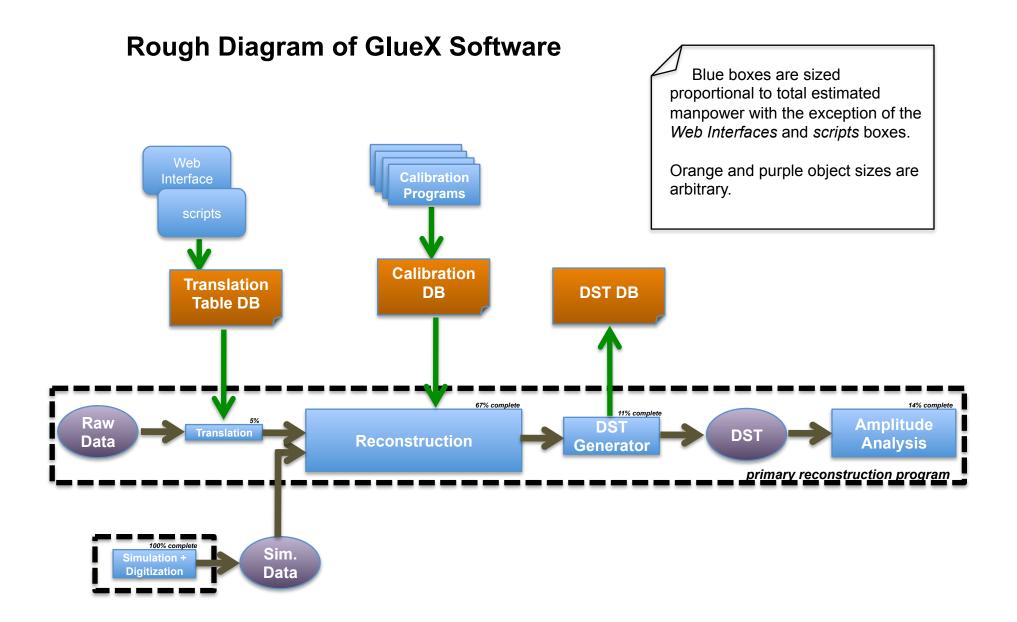

Configuration DB

Conditions DB

The configuration DB will hold information used to configure the online systems prior to data taking. The conditions DB will have values read from the online systems streamed into it during data taking.

For simplicity, not all connections are shown. (e.g. arrow from "Raw Data" to "Calibration Programs")



Configuration DB

Conditions DB

The configuration DB will hold information used to configure the online systems prior to data taking. The conditions DB will have values read from the online systems streamed into it during data taking.

For simplicity, not all connections are shown. (e.g. arrow from "Raw Data" to "Calibration Programs")