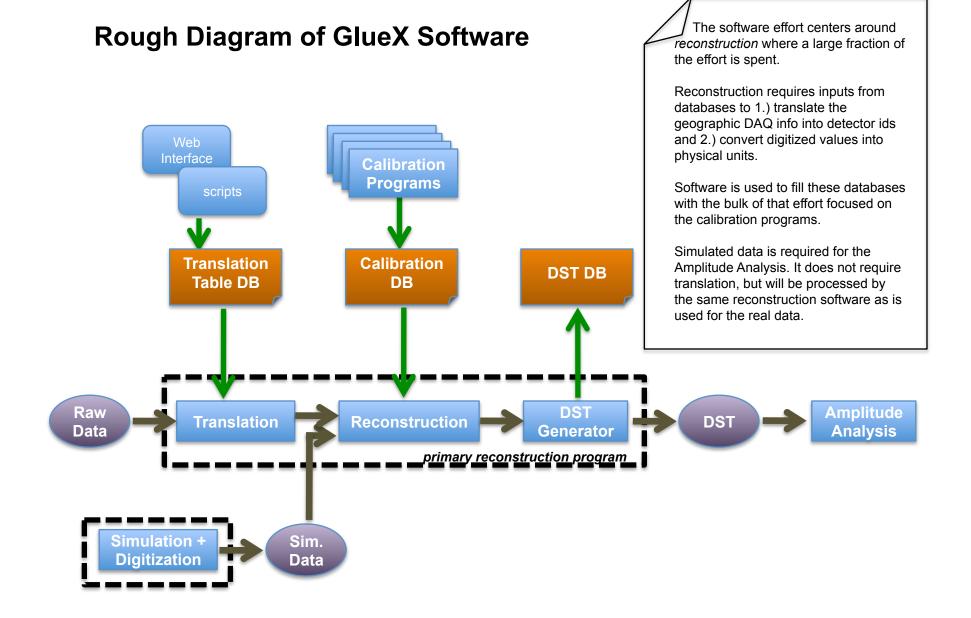

Configuration DB

Conditions DB

The configuration DB will hold information used to configure the online systems prior to data taking. The conditions DB will have values read from the online systems streamed into it during data taking.

For simplicity, not all connections are shown. (e.g. arrow from "Raw Data" to "Calibration Programs")

Configuration DB

Conditions DB

The configuration DB will hold information used to configure the online systems prior to data taking. The conditions DB will have values read from the online systems streamed into it during data taking.

For simplicity, not all connections are shown. (e.g. arrow from "Raw Data" to "Calibration Programs")