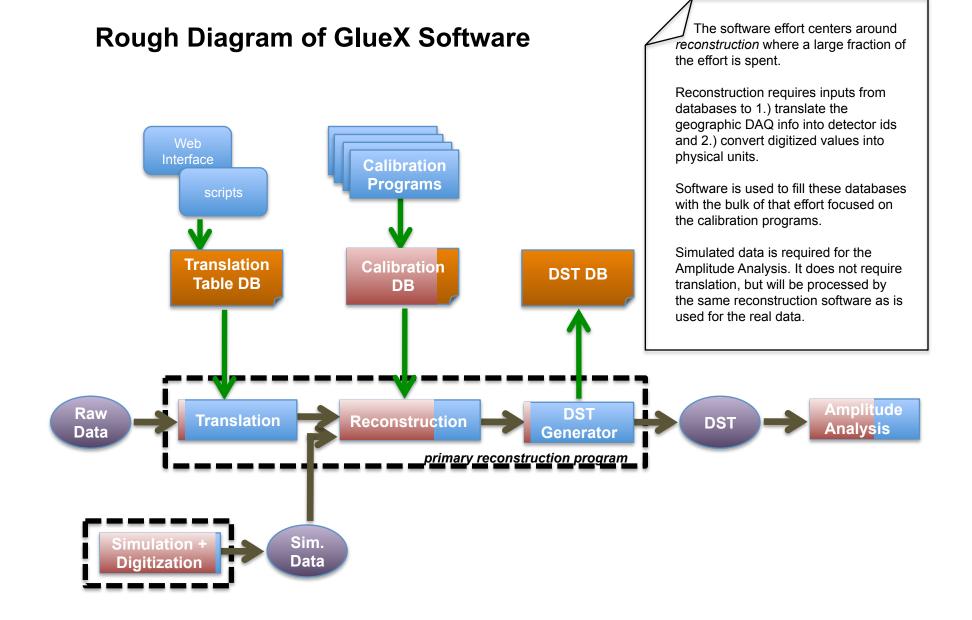

For simplicity, not all connections are shown. (e.g. arrow from "Raw Data" to "Calibration Programs")

Configuration DB

Conditions DB

The configuration DB will hold information used to configure the online systems prior to data taking. The conditions DB will have values read from the online systems streamed into it during data taking.

For simplicity, not all connections are shown. (e.g. arrow from "Raw Data" to "Calibration Programs")