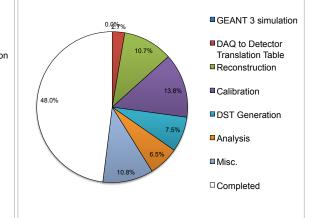

|                                   | Budgeted<br>Labor |        |          |                              |
|-----------------------------------|-------------------|--------|----------|------------------------------|
|                                   | Units             | % of   | %        |                              |
|                                   | (MW)              | effort | complete | % of total project remaining |
| GEANT 3 simulation                | 88                | 5.6%   | 100%     | 0.0%                         |
| DAQ to Detector Translation Table | 44                | 2.8%   | 5%       | 2.7%                         |
| Reconstruction                    | 495               | 31.7%  | 66%      | 10.7%                        |
| Calibration                       | 242               | 15.5%  | 11%      | 13.8%                        |
| DST Generation                    | 132               | 8.5%   | 11%      | 7.5%                         |
| Analysis                          | 220               | 14.1%  | 54%      | 6.5%                         |
| Misc.                             | 341               | 21.8%  | 50%      | 10.8%                        |
| Completed                         |                   |        |          | 48.0%                        |

## Offline Software Remaining Work