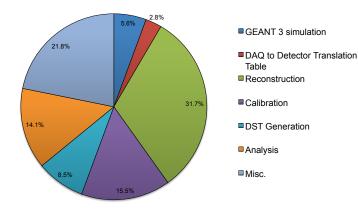

|                                   | Budgeted<br>Labor |        |          |                              |
|-----------------------------------|-------------------|--------|----------|------------------------------|
|                                   | Units             | % of   | %        |                              |
|                                   | (MW)              | effort | complete | % of total project remaining |
| GEANT 3 simulation                | 88                | 5.6%   | 100%     | 0.0%                         |
| DAQ to Detector Translation Table | 44                | 2.8%   | 5%       | 2.7%                         |
| Reconstruction                    | 495               | 31.7%  | 66%      | 10.7%                        |
| Calibration                       | 242               | 15.5%  | 11%      | 13.8%                        |
| DST Generation                    | 132               | 8.5%   | 11%      | 7.5%                         |
| Analysis                          | 220               | 14.1%  | 54%      | 6.5%                         |
| Misc.                             | 341               | 21.8%  | 50%      | 10.8%                        |
| Completed                         |                   |        |          | 48.0%                        |

## **Offline Software Work Breakdown**