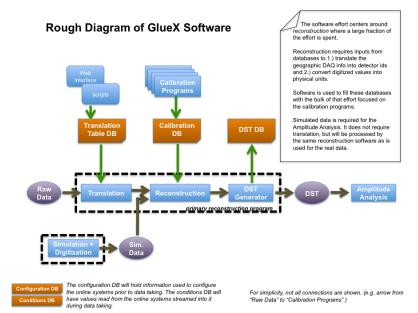

| 2.8%   | 5%       | 2.7%                         |
| Reconstruction                    | 495               | 31.7%  | 66%      | 10.7%                        |
| Calibration                       | 242               | 15.5%  | 11%      | 13.8%                        |
| DST Generation                    | 132               | 8.5%   | 11%      | 7.5%                         |
| Analysis                          | 220               | 14.1%  | 54%      | 6.5%                         |
| Misc.                             | 341               | 21.8%  | 50%      | 10.8%                        |
| Completed                         |                   |        |          | 48.0%                        |

## **Offline Software Work Breakdown**



## Offline Software Remaining Work